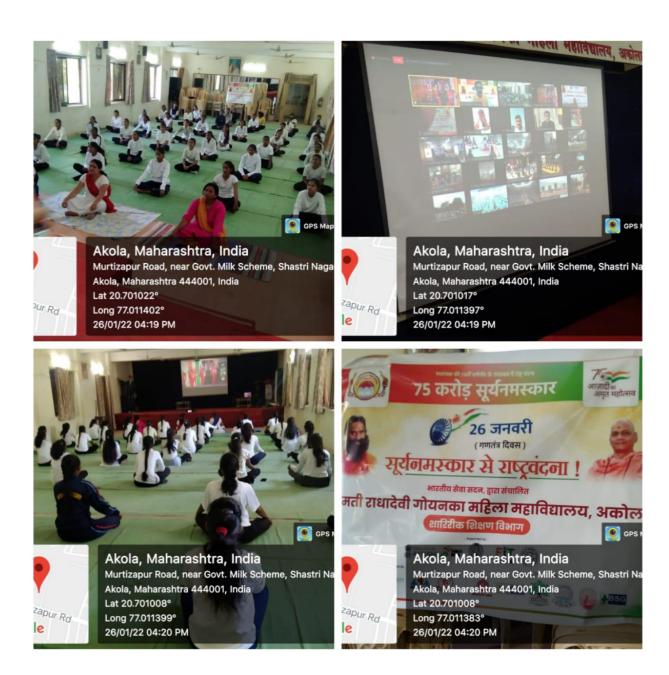

Pavan D. Mahajan                            | -                             |
| 4      | Dr. Ashish J. Mutthe                            | 01                            |
|        | Mr. Swapnil R. Ingole                           | 01                            |
| 5      | Miss. Smita R. Dewar                            | 04                            |
| 6      | MISS. SHIIId K. Devid                           | 07                            |
| 7      | Dr. Nitin D. Chaudhari                          | 01                            |
|        |                                                 | Quimall                       |

# **Financial Support to Teaching and Non-Teaching Staff Members**

| Year   | 2021-22 |
|--------|---------|
| Number | NIL     |

# Recreational Facility Yoga





# **Women Friendly Campus**

The college being a women college, it has always been promoting the women empowerment not only for the girl students but also for the female employees of the college. The women friendly workplace best practices include:

- More female conveners for various committees.
- Anonymous feedbacks.
- Spread awareness.
- Zero tolerance policy for any misconduct against female staff.
- Appreciation of the female staff.
- No gender bias.
- Women friendly environment.
- Vending machines installed.
- Psychological support to all.
- Maternity leaves given.
- Child care leaves given.
- Women safety ensured etc.

# **Housing Facility in Campus**



## **Psychological Support**

The college members do provide psychological support to its staff as and when needed in followin