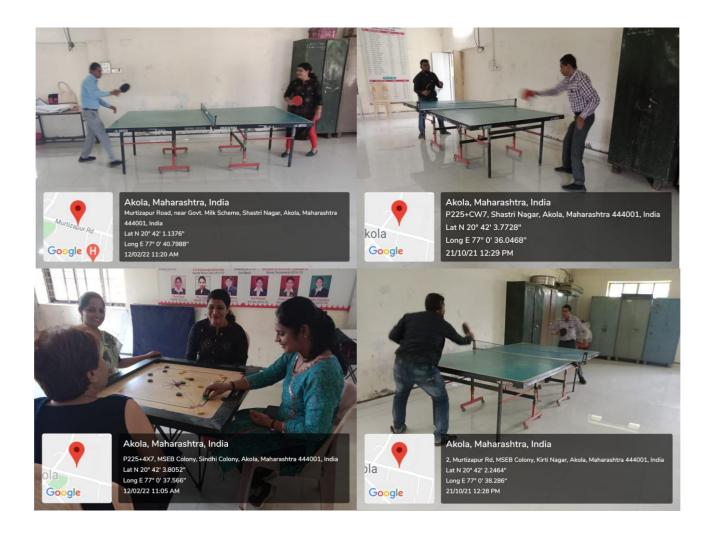

avan D. Mahajan                            | -                             |
| 4      | Dr. Ashish J. Mutthe                            | 01                            |
|        | Mr. Swapnil R. Ingole                           | 01                            |
| 5      | Miss. Smita R. Dewar                            | 04                            |
| 6      | MISS. SHIIId K. Devid                           | 07                            |
| 7      | Dr. Nitin D. Chaudhari                          | 01                            |
|        |                                                 | Quimall                       |

# **Financial Support to Teaching and Non-Teaching Staff Members**

| Year   | 2021-22 |
|--------|---------|
| Number | NIL     |

# Recreational Facility Yoga





# **Women Friendly Campus**

The college being a women college, it has always been promoting the women empowerment not only for the girl students but also for the female employees of the college. The women friendly workplace best practices include:

- More female conveners for various committees.
- Anonymous feedbacks.
- Spread awareness.
- Zero tolerance policy for any misconduct against female staff.
- Appreciation of the female staff.
- No gender bias.
- Women friendly environment.
- Vending machines installed.
- Psychological support to all.
- Maternity leaves given.
- Child care leaves given.
- Women safety ensured etc.

# **Housing Facility in Campus**



## **Psychological Support**

The college members do provide psychological support to its staff as and when needed in following