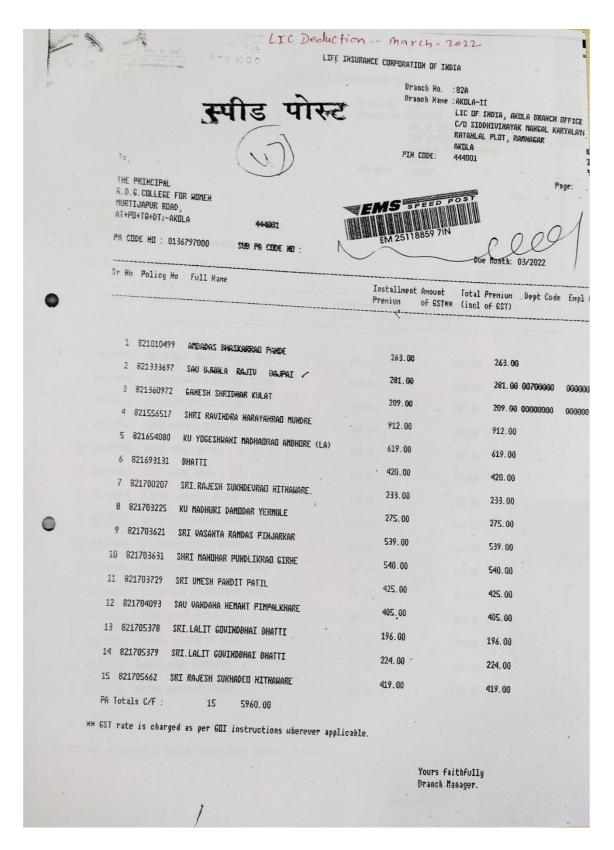

|               |               |      |         |                                          |     |

### LIC







|                                                                             |                                     | 571<br>881<br>882  | LA-II<br>OF INDIA, OKILA DESELA DITT<br>I TIMORITHATOK MARKAL VARTO<br>INCLAL PLUT, KAMPAGAK<br>LA |
|-----------------------------------------------------------------------------|-------------------------------------|--------------------|----------------------------------------------------------------------------------------------------|
| To,                                                                         |                                     | FIX CODE: 44       | <b>60</b> 01                                                                                       |
| THE PRINCIPAL R. D. G. COLLEGE FOR MEH HURTIJAPUR KGAD, AT+PG+TG+5T; -AK