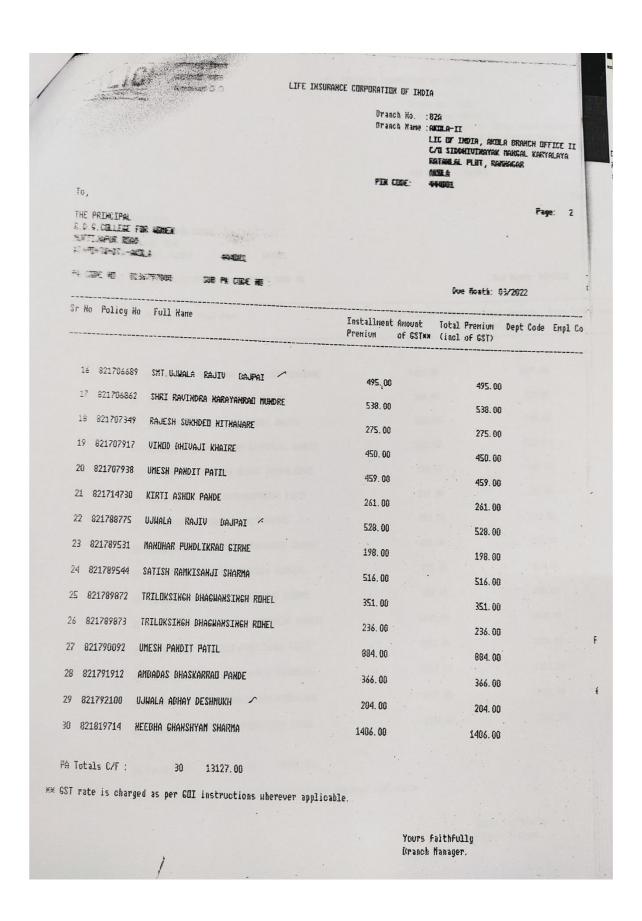

|               |               |      |         |                                          |     |

### LIC







|                                                                             |                                     | 571<br>881<br>882  | LA-II<br>OF INDIA, OKILA DESELA DITT<br>I TIMORITHATOK MARKAL VARTO<br>INCLAL PLUT, KAMPAGAK<br>LA |
|-----------------------------------------------------------------------------|-------------------------------------|--------------------|----------------------------------------------------------------------------------------------------|
| To,                                                                         |                                     | FIX CODE: 44       | <b>60</b> 01                                                                                       |
| THE PRINCIPAL R. D. G. COLLEGE FOR MEH HURTIJAPUR KGAD, AT+PG+TG+5T; -AKGL